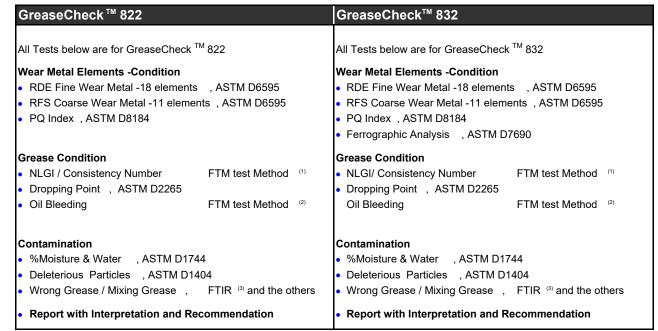

## **Product & Sevice Data Sheet**

**Testing Package** : GreaseCheck<sup>™</sup> 822 and GreaseCheck<sup>™</sup> 832

Application

- Used (in-service) Lubricating Grease as routine monitoring
- Electrical Motor -Bearing Grease
- Pillow Block Bearing Grease
- Robot Grease
- Wind Turbine Grease
- etc

## **Testing Details :**

Note : The above recommended testing package wil be as guideline , the suitable test package may be vary depend uopn right application, environment ,severity,critical factor .machine age .so on.

Remark , Note and Concern

∘ GreaseCheck ™ 822 and GreaseCheck™ 832 are designed for Used (In-service) Grease Analysis -Testing

- Designed testing parameter in GreaseCheck ™ 822 and GreaseCheck™ 832 are modicatied and applicable for small- limitedgrease quanity samples - application .
- ∘ GreaseCheck ™ 822 and GreaseCheck™ 832 are not good and not applicable for testing new grease as quality control .
- FTM = Focuslab Test Method.
- $\circ$  (1), (2) and (3) are required new fresh grease .
- FTIR = Fourier Transform -Infrared Spectrscopy